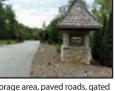

THREE WONDER-**FUL LOTS IN THE** ARBOR Lot 10-16. 11-16 & 12-16 Lake James is a great place to live year round or have a nice vacation home. Come

out & go boating, swimming, fishing and more. Lots feature mountain views from front of property, close to beginning of the subdivision, subdivision features lake front pavilion area boat docks, boat storage area, Subdivision has paved roads with an electronic gate, only 5 minutes from Lake James State Park. HOA allows anyone with at least 4 acres to house horses on the property and these lots sit very close to the horse trails as well. Perfect place to start building your dream home and have room for horses or build 3 homes, so much you can do with these lots! Possible owner financing call for details. Don't let these lots get away call today for more information. \$99,000 www.rewnc.net/576924

area boat docks, boat storage area, paved roads, gated community, 5 minutes from Lake James State Park, Lot features mountain view from front of property, close to beginning of the subdivision and there is so much more. Current owner owns Lot 10-16, 11-16 and could all be purchased for \$99, 900, a total of 6.37 Acres! HOA allows anyone with at least 4 acres to house horses on the property! These lots sit very close to the horse trails as well. Owner financing available call for details. Call today to schedule a viewing of this lot before it is to late, \$34,900 www.rewnc.net/576925