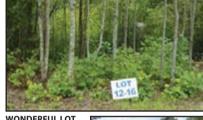

THREE WONDER-**FUL LOTS IN THE** ARBOR Lot 10-16. 11-16 & 12-16 Lake James is a great place to live year round or have a nice vacation home. Come

out & go boating, swimming, fishing and more. Lots feature mountain views from front of property, close to beginning of the subdivision, subdivision features lake front pavilion area boat docks, boat storage area, Subdivision has paved roads with an electronic gate, only 5 minutes from Lake James State Park. HOA allows anyone with at least 4 acres to house horses on the property and these lots sit very close to the horse trails as well. Perfect place to start building your dream home and have room for horses or build 3 homes, so much you can do with these lots! Possible owner financing call for details. Don't let these lots get away call today for more information. \$99,000 www.rewnc.net/576924

area boat docks, boat storage area, paved roads, gated community, 5 minutes from Lake James State Park, Lot features mountain view from front of property, close to beginning of the subdivision and there is so much more. Current owner owns Lot 10-16, 11-16 and could all be purchased for \$99, 900, a total of 6.37 Acres! HOA allows anyone with at least 4 acres to house horses on the property! These lots sit very close to the horse trails as well. Owner financing available call for details. Call today to schedule a viewing of this lot before it is to late, \$34,900 www.rewnc.net/576925